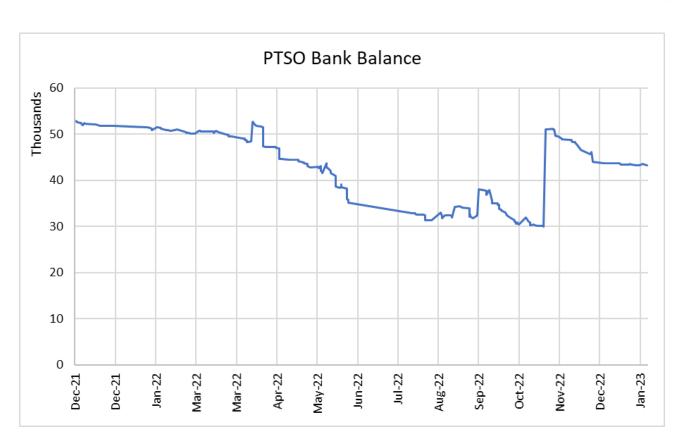

## STARTING BALANCE as of 1/1/2023

\$43,726.76

ENDING BALANCE as of 1/31/2023 \$43,187.13